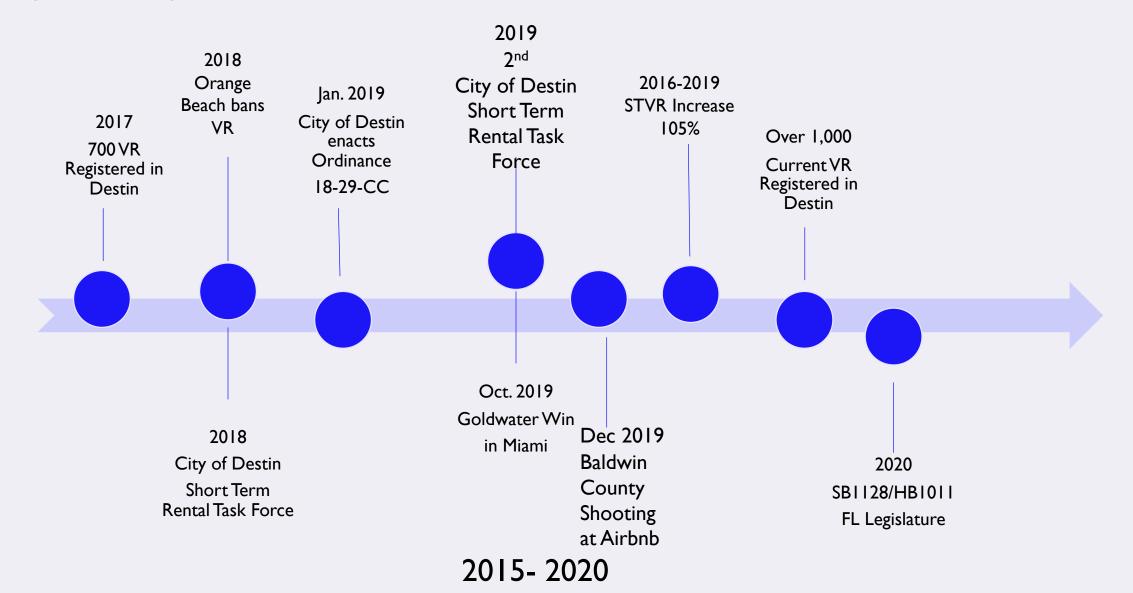

#### Where We Are Now: Current Regulations Along the Gulf Coast

## CURRENT CLIMATE:

## WHERE ARE WE NOW?

#### WHERE ARE WE NOW CURRENT CLIMATE ON THE GULF COAST

- Identify Problems:
  - What are the main issues?
- Address Problems:
  - What should Property Managers do to make sure they are addressing these areas?
- Compliance:
  - How can Property Managers communicate their effectiveness in addressing these areas?

• What was the purpose and findings of the Task Force and subsequent ordinances ?

• Are Task Forces an effective option when faced with looming regulations? Should Property Managers fight to have them?