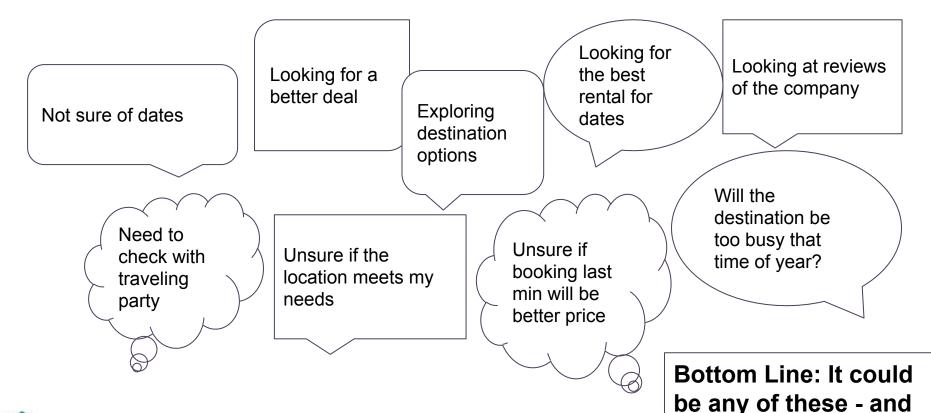

#### **How Do We Measure Booking Success?**

By Creating a Custom
Segment with a sequence
in Google Analytics. You
Can Measure:

How Many Visitors: Went to the **Checkout Page** and **followed through to the final booking** 

Visited the **Checkout page** but **never got to the booking Confirmation.** 

|                                                          | Users ? ↓                            |
|----------------------------------------------------------|--------------------------------------|
| Sequence - From book-now.cfm to book-<br>now-confirm.cfm | 183<br>% of Total: 0.88%<br>(20,905) |
| Visited book-now.cfm but NOT book-now-<br>confirm.cfm    | 913<br>% of Total: 4.37%<br>(20,905) |