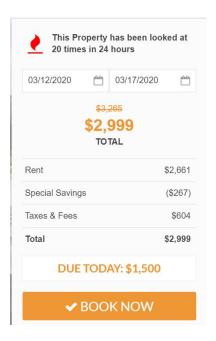

# Give them a deal (they can book online)

- show savings and discounts
- don't make them call to book
- Give an end date they need to book by
- Make it easy discount already applied or use a promo code.