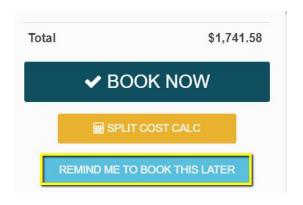

|
|----------------------------------------------------------|--------------------------------------|
| Sequence - From book-now.cfm to book-<br>now-confirm.cfm | 183<br>% of Total: 0.88%<br>(20,905) |
| Visited book-now.cfm but NOT book-now-<br>confirm.cfm    | 913<br>% of Total: 4.37%<br>(20,905) |



# Why Do They Abandon the Booking?





## **Site Speed**

- Condense large pictures
- Listen to Google's Recommendations
- Use CDN for images
- Store data locally
- Never stop optimizing and monitoring







## **Mobile Experience**

- Still seeing mobile traffic increase on average 20% over last year
- Conversion Rates increasing from .55% to .65% on mobile devices
- All sources are increasing mobile traffic, but a big jump in the cost for PPC







## **Remind Me to Book**









## **Get People to the Search**



Important Note: If you are requesting a rental on the day of arrival please call our office 843-633-0269

#### FOLLY'S BEST FAQ & POLICIES

Have a question about staying in a Folly's Best vacation rental? Browse over our most received questions from other guests who have stayed with Folly's Best Rentals in the past. If you still have a question, feel free to give our friendly reservations staff a call at 843-633-0269. You can also submit any questions or







## **Easy to Search**







## **Price Transparency**

(as quick as possible)



| _                  |                         |
|--------------------|-------------------------|
|                    | Your payment is \$504.2 |
| Total              | \$504.29                |
| Tax