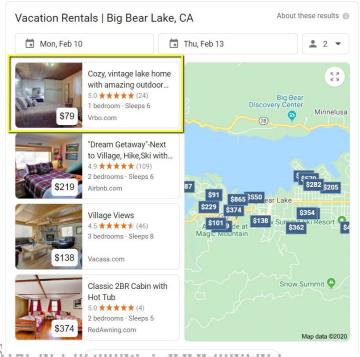

## **Price Transparency**

(as quick as possible)

| _                  |                         |
|--------------------|-------------------------|
|                    | Your payment is \$504.2 |
| Total              | \$504.29                |
| Tax                | \$45.2                  |
| Service Fee 🕡      | \$48.0                  |
| Owner Fees 🗸       | \$174.0                 |
| \$79 x 3 nights    | \$237.0                 |
| 2 guests           |                         |
| Guests             |                         |
| Check In<br>Feb 10 | Check Out<br>Feb 13     |
|                    |                         |