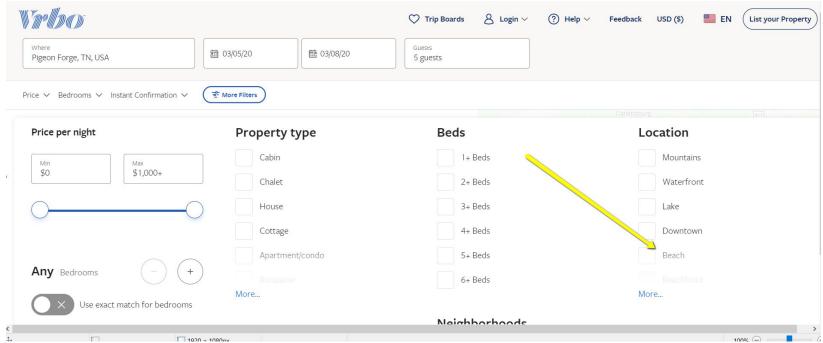

obile Experience**

- Still seeing mobile traffic increase on average 20% over last year
- Conversion Rates increasing from .55% to .65% on mobile devices
- All sources are increasing mobile traffic, but a big jump in the cost for PPC







## **Remind Me to Book**









## **Get People to the Search**



Important Note: If you are requesting a rental on the day of arrival please call our office 843-633-0269

#### FOLLY'S BEST FAQ & POLICIES

Have a question about staying in a Folly's Best vacation rental? Browse over our most received questions from other guests who have stayed with Folly's Best Rentals in the past. If you still have a question, feel free to give our friendly reservations staff a call at 843-633-0269. You can also submit any questions or







## **Easy to Search**







## **Price Transparency**

(as quick as possible)



| _                  |                         |
|--------------------|-------------------------|
|                    | Your payment is \$504.2 |
| Total              | \$504.29                |
| Tax                | \$45.2                  |
| Service Fee 🕡      | \$48.0                  |
| Owner Fees 🗸       | \$174.0                 |
| \$79 x 3 nights    | \$237.0                 |
| 2 guests           |                         |
| Guests             |                         |
| Check In<br>Feb 10 | Check Out<br>Feb 13     |
|                    |                         |



HEKUUAD INE NET DEDIDING

HIH HADDDARL



#### **Price Alert - Best Price**



Weekly Rate is now \$1,612.00.

It was \$1,626.00. A Decrease of \$14.0