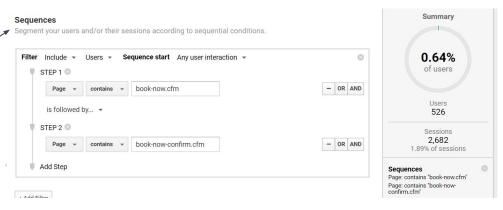

#### **How Do We Measure Booking Success?**

By Creating a Custom
Segment with a sequence
in Google Analytics. You
Can Measure:

How Many Visitors: Went to the **Checkout Page** and **followed through to the final booking** 

Visited the **Checkout page** but **never got to the booking Confirmation.** 

|                                                          | Users ? ↓                            |
|----------------------------------------------------------|--------------------------------------|
| Sequence - From book-now.cfm to book-<br>now-confirm.cfm | 183<br>% of Total: 0.88%<br>(20,905) |
| Visited book-now.cfm but NOT book-now-<br>confirm.cfm    | 913<br>% of Total: 4.37%<br>(20,905) |