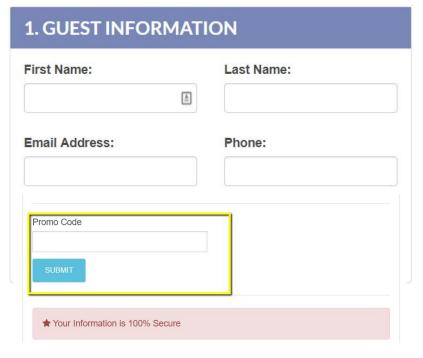

#### First, We'll Need Your Contact Information

| First Name    | Last Name       |
|---------------|-----------------|
| 1             |                 |
| Email address | Phone           |
| Address 1     | Address 2       |
| City          | State/Province  |
|               |                 |
| Zip           | Country         |
|               | United States • |
| # Adults      | # Children      |
| 2 •           | 0               |
| Comments      |                 |

# Give them a deal (they can book online)

- show savings and discounts
- don't make them call to book
- Give an end date they need to book by
- Make it easy discount already applied or use a promo code.