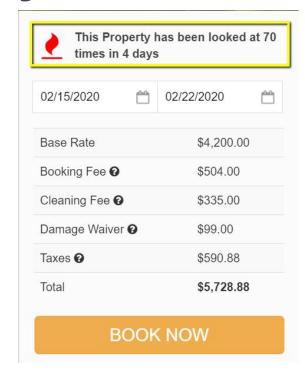

## **Push them to buy**

81% of our inventory matching your search criteria is booked. Book now!

65 People are planning their vacation with Outer Banks Blue right now. ×