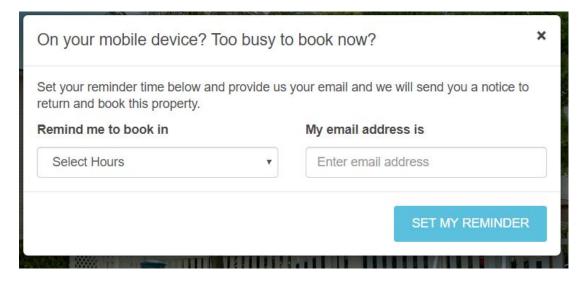

|
|----------------------------------------------------------|--------------------------------------|
| Sequence - From book-now.cfm to book-<br>now-confirm.cfm | 183<br>% of Total: 0.88%<br>(20,905) |
| Visited book-now.cfm but NOT book-now-<br>confirm.cfm    | 913<br>% of Total: 4.37%<br>(20,905) |



# Why Do They Abandon the Booking?





## **Site Speed**

- Condense large pictures
- Listen to Google's Recommendations
- Use CDN for images
- Store data locally
- Never stop optimizing and monitoring







## **Mobile Experience**

- Still seeing mobile traffic increase on average 20% over last year
- Conversion Rates increasing from .55% to .65% on mobile devices
- All sources are increasing mobile traffic, but a big jump in the cost for PPC







## **Remind Me to Book**









## **Get People to the Search**



Important Note: If you are requesting a rental on the day of arrival please call our office 843-633-0269

#### FOLLY'S BEST FAQ & POLICIES

Have a question about staying in a Folly's Best vacation rental? Browse over our most received questions from other guests who have stayed with Folly's Best Rentals in the past. If you still have a question, feel free to give our friendly reservations staff a call at 843-633-0269. You can also submit any questions or







## **Easy to Search**







## **Price Transparency**

(as quick as possible)



| _                  |                         |
|--------------------|-------------------------|
|                    | Your payment is \$504.2 |
| Total              | \$504.29                |
| Tax