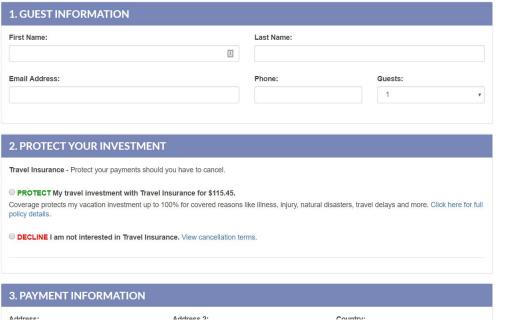

#### First, We'll Need Your Contact Information

| First Name    | Last Name       |
|---------------|-----------------|
| 1             |                 |
| Email address | Phone           |
| Address 1     | Address 2       |
| City          | State/Province  |
|               |                 |
| Zip           | Country         |
|               | United States • |
| # Adults      | # Children      |
| 2 •           | 0               |
| Comments      |                 |

#### Next, We'll Need Your Billing Information

| Address        |   | City |  |
|----------------|---|------|--|
| State/Province |   | Zip  |  |
|                | * |      |  |
| Country        |   |      |  |
| United States  |   |      |  |